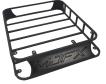

### Part # 03-004 Roof Rack

(will fit E-Z-GO® TXT®)

#### **TOOLS NEEDED**

- Front Brackets
- Rear Brackets
- Roof Rack
- Hardware Pack
- 13mm Wrench
- 13mm Socket
- · Cordless Drill

\*Brackets Sold Seperately

Front Brackets

Rear Bracket

Roof Rack