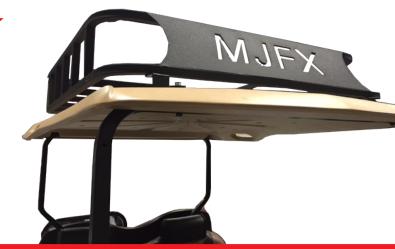

### Part # 03-004 Roof Rack

(will fit E-Z-GO® TXT®)



#### **ITEMS INCLUDED**

#### **TOOLS NEEDED**

- Front Brackets
- Rear Brackets
- Roof Rack
- Hardware Pack
- 13mm Wrench
- 13mm Socket
- · Cordless Drill

\*Brackets Sold Seperately



Front Brackets



Rear Bracket



Roof Rack

#### **WARNING:**

Madjax recommends professional installation. If you choose to not have this product installed by a professional, we highly recommend that you exercise caution, care, and patience when installing this product as it involves drilling holes into your cart's body.

### STEP1

Remove factory hardware from struts. Leave top in place. Do not retain hardware.



## STEP 2

Attach rear bracket to roof rack using (2) 8mmx40mm bolts as shown. Tighten hardware.



# STEP3

Attach front brackets to roof rack using 8mmx40mm bolts. Do NOT completely tighte