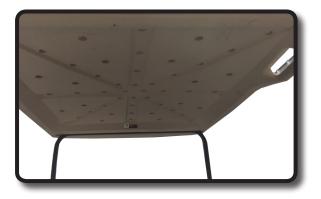

# STEP4

Now using the 8mm x 65mm bolts attach the rear bracket to the canopy and rear strut using mounting locations as shown. Do NOT completely tighten hardware until Step 6.

# STEP 5

Attach front brackets to canopy and struts using factory mounting locatons with supplied 8mm x 65mm hex bolts.