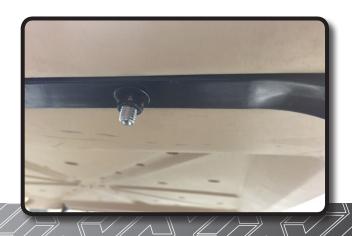

# STEP4

Now using the 8mm x 65mm bolts attach the rear bracket to the canopy and rear strut using mounting locations as shown. Do NOT completely tighten hardware until Step 6.

# STEP 5

Attach front brackets to canopy and struts using factory mounting locatons with supplied 8mm x 65mm hex bolts.