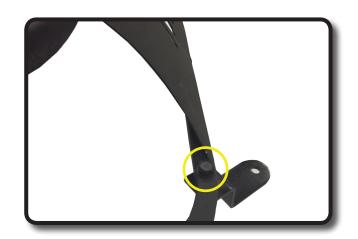

# STEP 6

Now that all brackets are attached to canopy you can fully tighten all hardware.