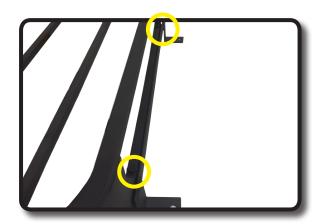

## STEP 2

Attach rear bracket to roof rack using (2) 8mmx40mm bolts as shown. Tighten hardware.

# STEP3

Attach front brackets to roof rack using 8mmx40mm bolts. Do NOT completely tighten hardware until Step 6.