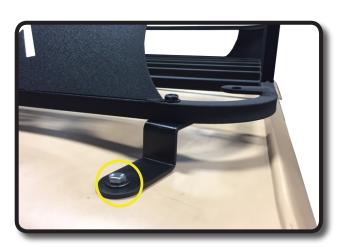

# STEP4

Now using the 8mm x 65mm bolts attach the rear bracket to the canopy and rear strut using mounting locations as shown. Do NOT completely tighten hardware until Step 6.

# STEP 5

Attach front brackets to canopy and struts using factory mounting locatons with supplied 8mm x 65mm hex bolts.