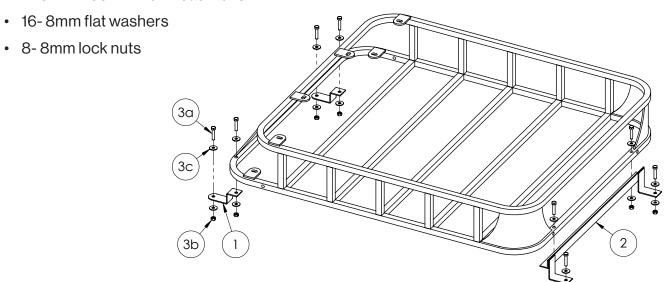

## STEP 2

Attach rear bracket to roof rack using (2) 8mmx40mm bolts as shown. Tighten hardware.

# STEP3

Attach front brackets to roof rack using 8mmx40mm bolts. Do NOT completely tighten hardware until Step 6.

## HARDWARE PACK

#### (Dacromet Coated)

- 4-8mm x 40mm Hex Head Bolts
- 4-8mm x 65mm Hex Head Bolts