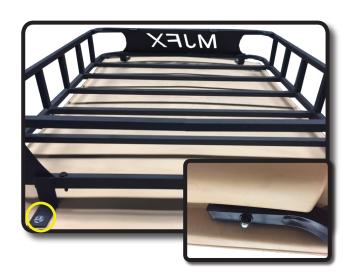

## STEP 2

Attach rear bracket to roof rack using (2) 8mmx40mm bolts as shown. Tighten hardware.

# STEP3

Attach front brackets to roof rack using 8mmx40mm bolts. Do NOT completely tighten hardware until Step 6.

# STEP4

Now using the 8mm x 65mm bolts attach the rear bracket to the canopy and rear strut using mounting locations as shown. Do NOT completely tighten hardware until Step 6.

# STEP 5

Attach front brackets to canopy and struts using factory mounting locatons with supplied 8mm x 65mm hex bolts.